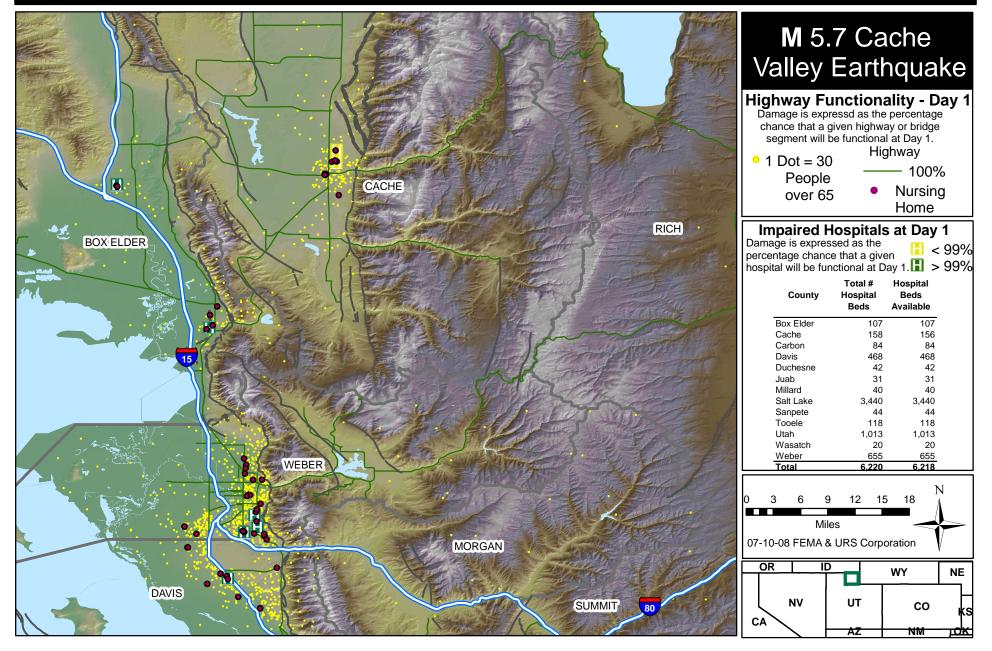

#### Distribution of Elderly, Impaired Hospitals (Day 1), & Hospital Bed Availability - Earthquake Scenario: Cache Valley, UT

#### Impaired Hospitals (Day 1), Hospital Bed Availability, & Highway Functionality - Earthquake Scenario: Cache Valley, UT