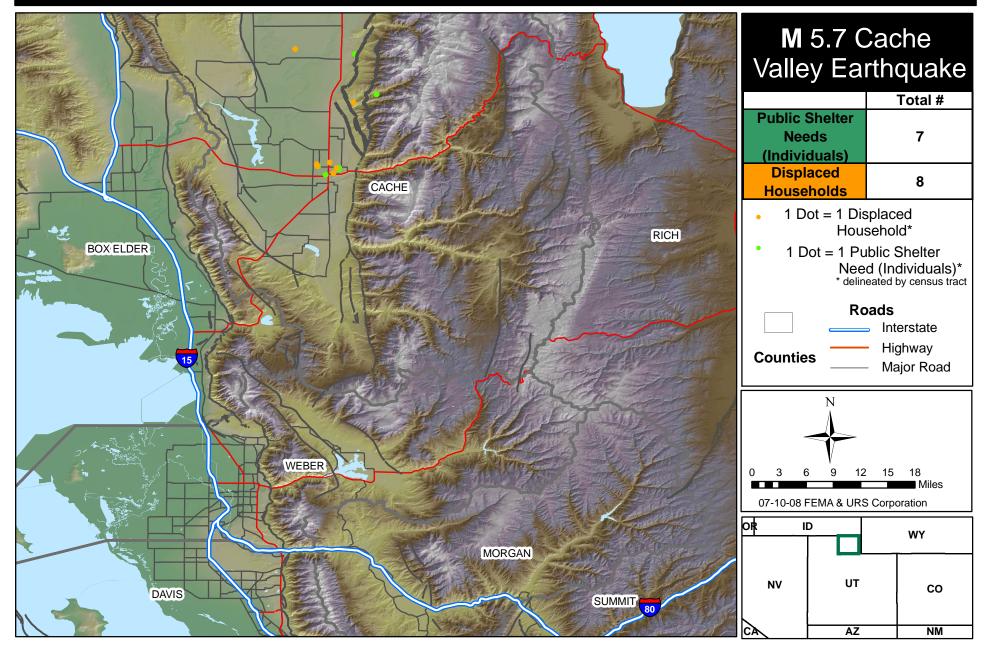

### Estimated Displaced Households & Short Term Public Shelter Needs -Earthquake Scenario: Cache Valley, UT