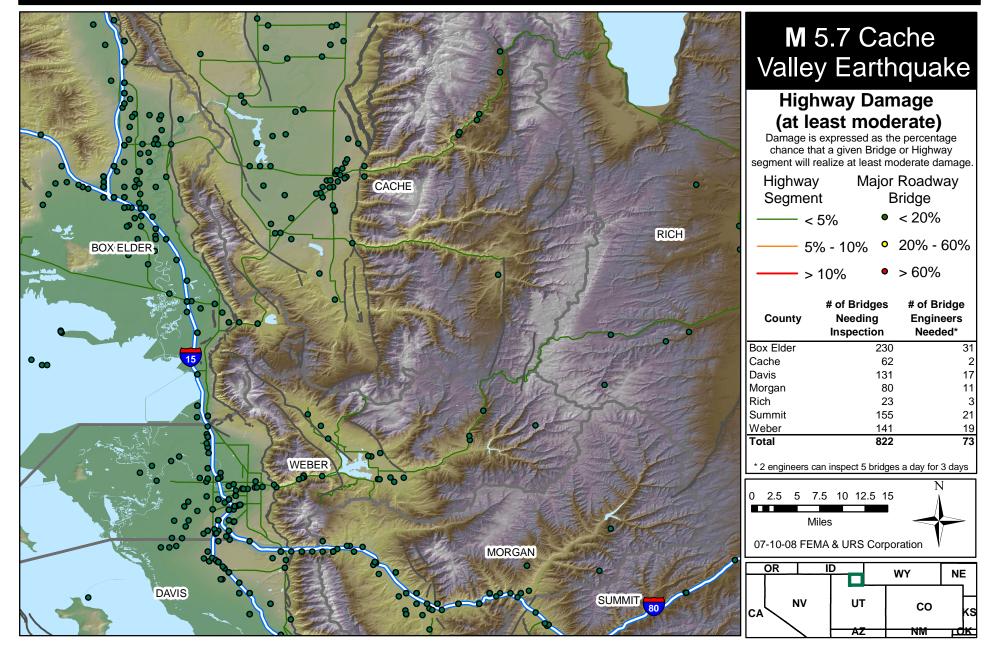

#### Estimated Highway Infrastructure Damage -Earthquake Scenario: Cache Valley, UT