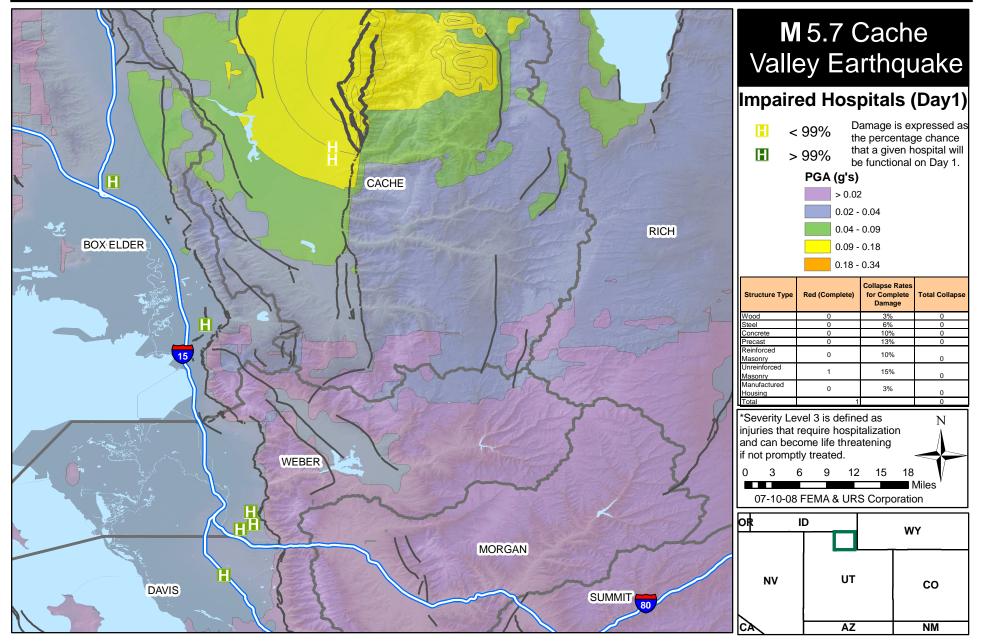

#### Distribution of Elderly, Impaired Hospitals (Day 1), & Hospital Bed Availability - Earthquake Scenario: Cache Valley, UT