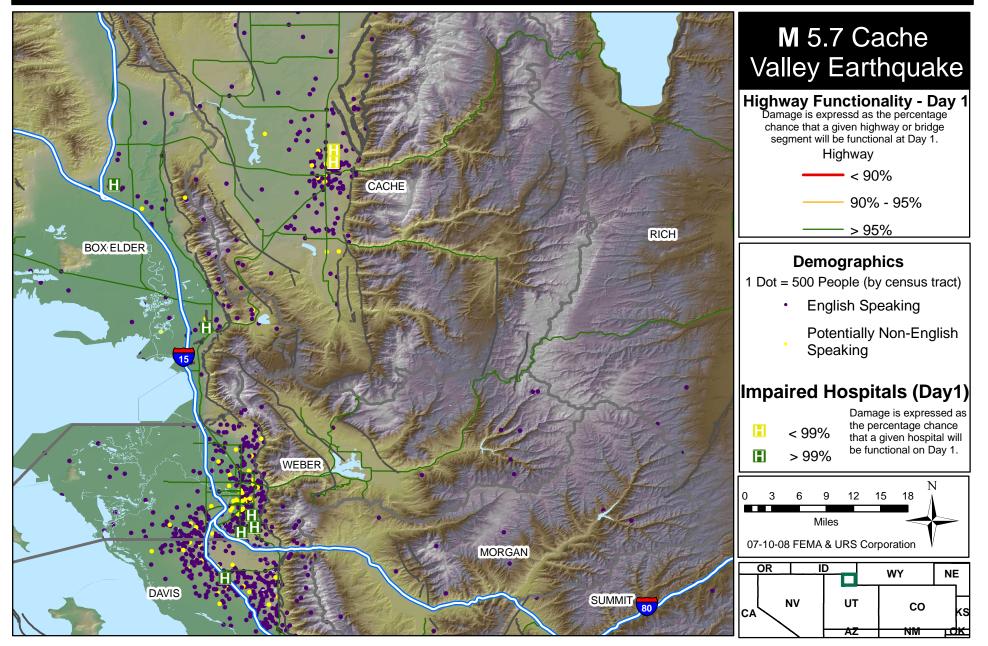

#### Demographic Distribution and Highway Functionality (Day 1) -Earthquake Scenario: Cache Valley, UT