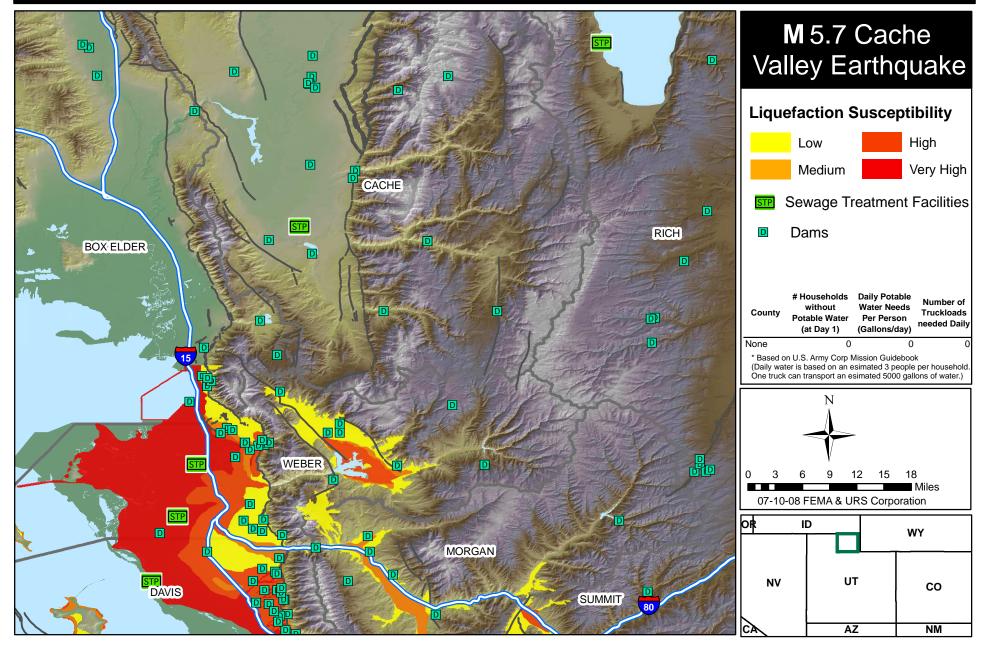

# Water Line, Sewage Treatment Facility Distribution and Liquefaction Susceptibility - Earthquake Scenario: Cache Valley, UT