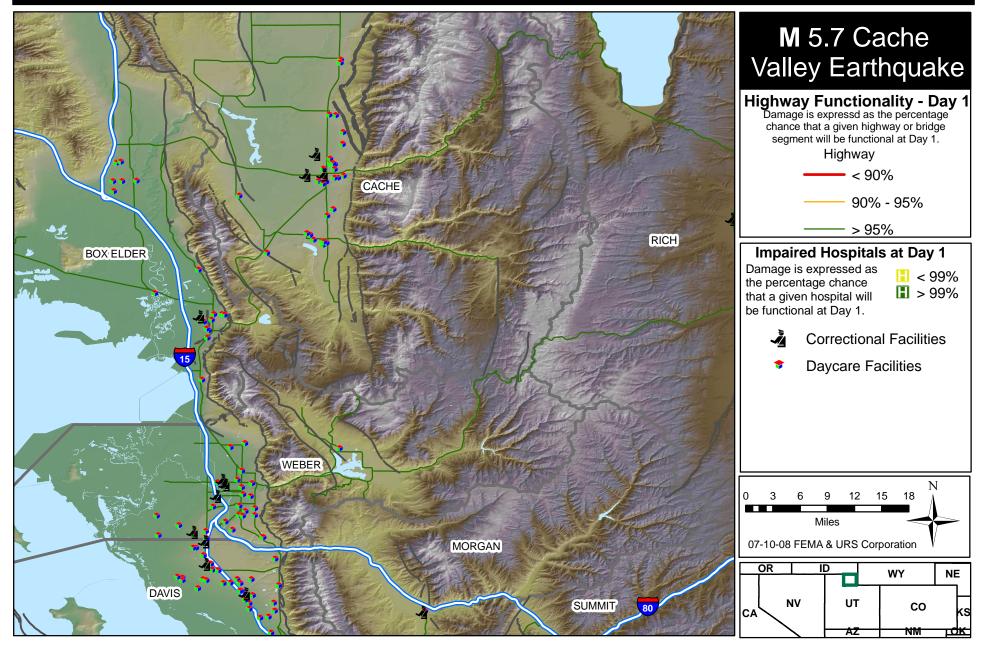

## Correctional and Daycare Facilities, Impaired Hospitals (Day 1), and Highway Functionality - Earthquake Scenario: Cache Valley, UT