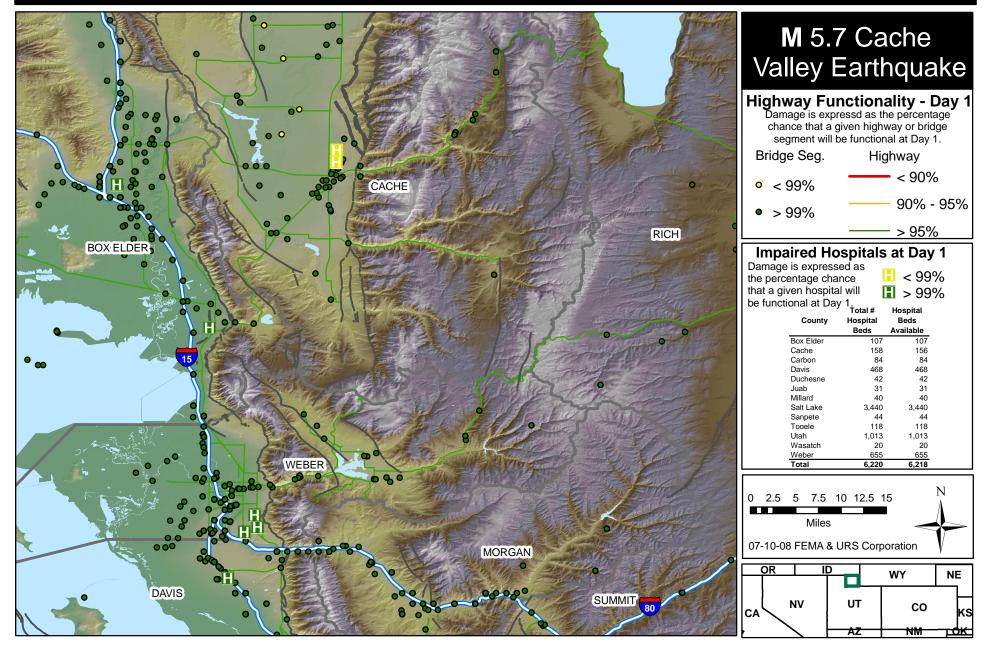

#### Impaired Hospitals (Day 1), Hospital Bed Availability, & Highway Functionality - Earthquake Scenario: Cache Valley, UT