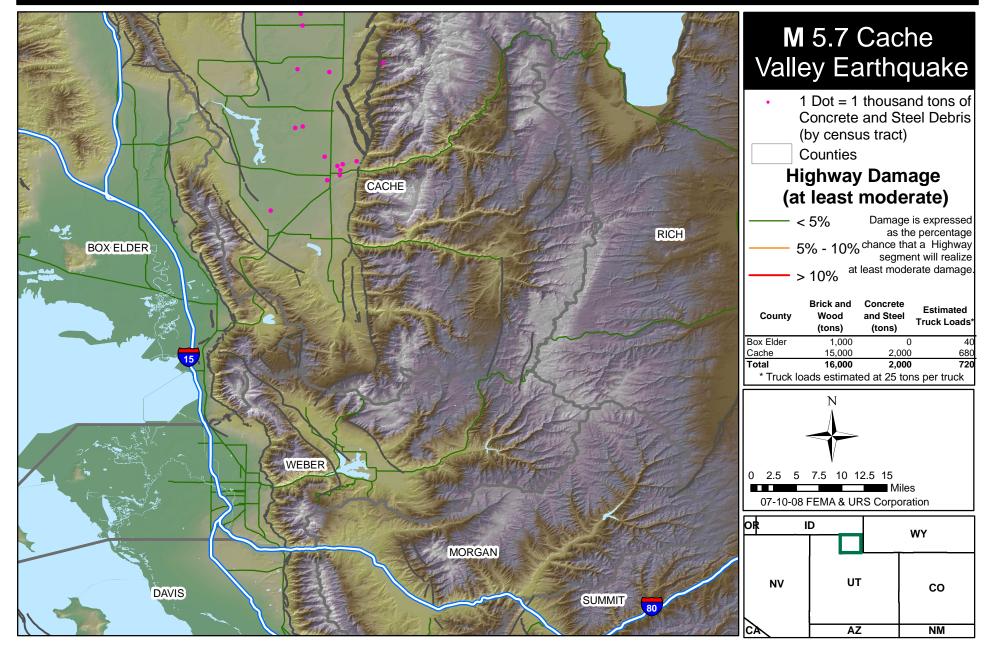

#### Estimated Concrete, Steel Debris and Highway Damage -Earthquake Scenario: Cache Valley, UT