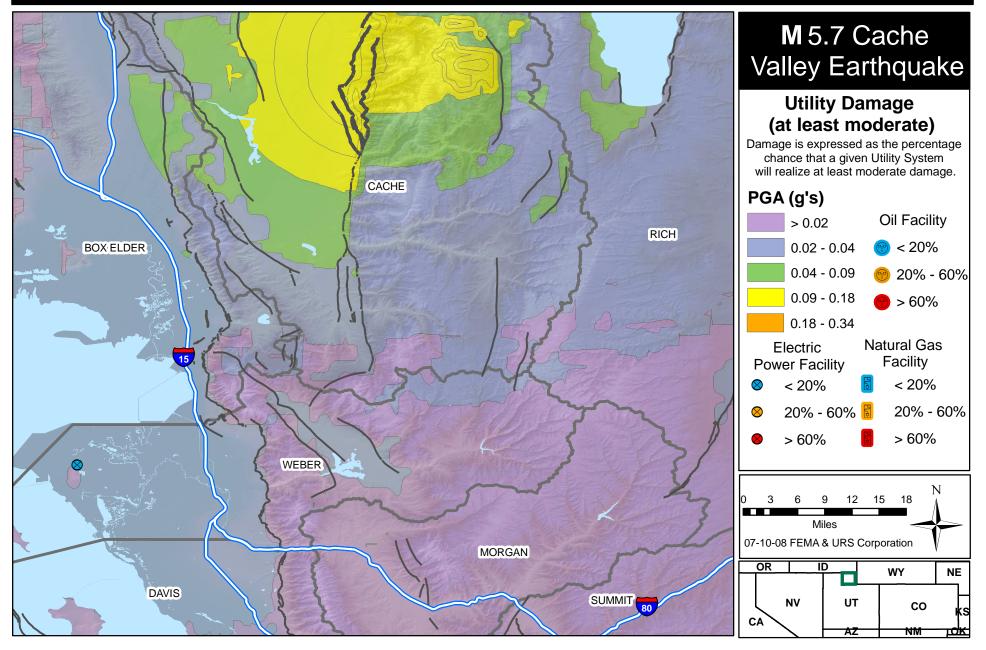

#### Electrical, Natural Gas, and Oil Facility Damage -Earthquake Scenario: Cache Valley, UT